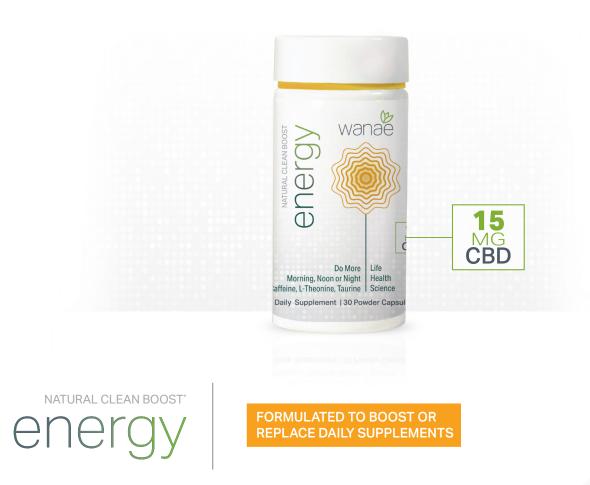

Optimal for upgrading daily caffine intake. Healthy pick me up to stimulate mental awareness and reduce brain fog. Includes natural amino acids.\*

**30 CAPSULES** 

Serving Size 1 Capsules | Proprietary Blend 432 mg | Total CBD per Serving: 15 mg | Ingredients: Panax Ginseng, Natural Caffeine (Andrydrous), MSM (Methylsufonylmethane), L-theanine, Inositol, 5-HTP (5-Hydroxytryptophan), Tumeric Root Extract 20:1, Cannabindiol (CBD) Isolate, Vitamin C (Ascorbic Acid), Vitamin B6 (Pryidoxine HCI), Vitamin B3 (Niacinamide), Shilajit 20% (Fulvic Acid), Vitamin D3 (Cholecalciferol) | Other Ingredients: Vegetable Cellulose (capsule), Rice Flour, Magnesium Stearate, Silicon Dioxide